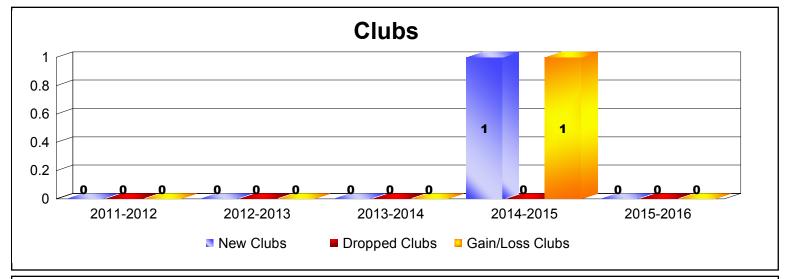

MBR0065 Page 2 of 6 9/15/2016 10:45:06AM

| Year      | New<br>Clubs | Dropped<br>Clubs | Gain/<br>Loss<br>Clubs | New<br>Members | Charter<br>Members | Reinstate<br>Members | Transfer<br>Members | Total<br>Member<br>Added | Total<br>Members<br>Dropped | Gain/<br>Loss<br>Members |
|-----------|--------------|------------------|------------------------|----------------|--------------------|----------------------|---------------------|--------------------------|-----------------------------|--------------------------|
| 2011-2012 | 0            | 0                | 0                      | 8              | 0                  | 0                    | 1                   | 9                        | -9                          | 0                        |
| 2012-2013 | 0            | 0                | 0                      | 7              | 0                  | 0                    | 0                   | 7                        | -6                          | 1                        |
| 2013-2014 | 0            | 0                | 0                      | 1              | 0                  | 0                    | 1                   | 2                        | -13                         | -11                      |
| 2014-2015 | 1            | 0                | 1                      | 4              | 20                 | 5                    | 0                   | 29                       | -20                         | 9                        |
| 2015-2016 | 0            | 0                | 0                      | 18             | 0                  | 0                    | 0                   | 18                       | -6                          | 12                       |
| Average   | 0            | 0                | 0                      | 8              | 4                  | 1                    | 0                   | 13                       | -11                         | 2                        |