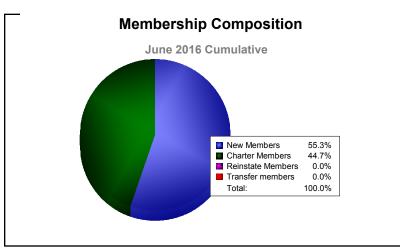

| -47                         | -25                      |
| 2014-2015 | 1            | 0                | 1                      | 20             | 24                 | 0                    | 0                   | 44                       | -31                         | 13                       |
| 2015-2016 | 1            | 0                | 1                      | 26             | 21                 | 0                    | 0                   | 47                       | -25                         | 22                       |
| Average   | 1            | 0                | 1                      | 24             | 22                 | 0                    | 1                   | 47                       | -29                         | 18                       |









MBR0065 Page 6 of 6 9/15/2016 10:45:06AM