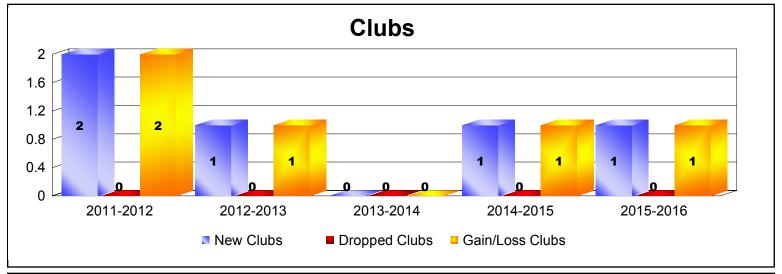

MBR0065 Page 5 of 6 9/15/2016 10:45:06AM

| Year      | New<br>Clubs | Dropped<br>Clubs | Gain/<br>Loss<br>Clubs | New<br>Members | Charter<br>Members | Reinstate<br>Members | Transfer<br>Members | Total<br>Member<br>Added | Total<br>Members<br>Dropped | Gain/<br>Loss<br>Members |
|-----------|--------------|------------------|------------------------|----------------|--------------------|----------------------|---------------------|--------------------------|-----------------------------|--------------------------|
| 2011-2012 | 2            | 0                | 2                      | 18             | 42                 | 1                    | 4                   | 65                       | -24                         | 41                       |
| 2012-2013 | 1            | 0                | 1                      | 33             | 23                 | 0                    | 1                   | 57                       | -20                         | 37                       |
| 2013-2014 | 0            | 0                | 0                      | 21             | 0                  | 0                    | 1                   | 22                       | -47                         | -25                      |
| 2014-2015 | 1            | 0                | 1                      | 20             | 24                 | 0                    | 0                   | 44                       | -31                         | 13                       |
| 2015-2016 | 1            | 0                | 1                      | 26             | 21                 | 0                    | 0                   | 47                       | -25                         | 22                       |
| Average   | 1            | 0                | 1                      | 24             | 22                 | 0                    | 1                   | 47                       | -29                         | 18                       |