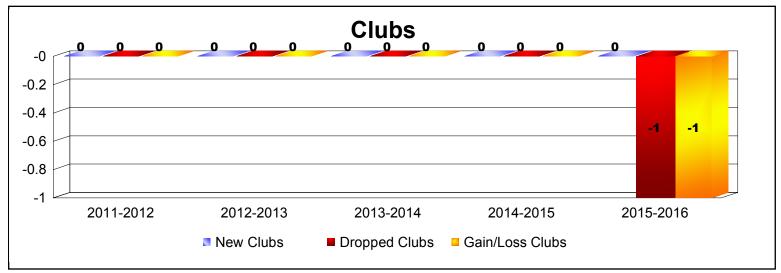

| Year      | New<br>Clubs | Dropped<br>Clubs | Gain/<br>Loss<br>Clubs | New<br>Members | Charter<br>Members | Reinstate<br>Members | Transfer<br>Members | Total<br>Member<br>Added | Total<br>Members<br>Dropped | Gain/<br>Loss<br>Members |
|-----------|--------------|------------------|------------------------|----------------|--------------------|----------------------|---------------------|--------------------------|-----------------------------|--------------------------|
| 2011-2012 | 0            | 0                | 0                      | 2              | 0                  | 0                    | 0                   | 2                        | -13                         | -11                      |
| 2012-2013 | 0            | 0                | 0                      | 0              | 0                  | 0                    | 0                   | 0                        | -5                          | -5                       |
| 2013-2014 | 0            | 0                | 0                      | 0              | 0                  | 0                    | 0                   | 0                        | 0                           | 0                        |
| 2014-2015 | 0            | 0                | 0                      | 0              | 0                  | 0                    | 0                   | 0                        | 0                           | 0                        |
| 2015-2016 | 0            | -1               | -1                     | 0              | 0                  | 0                    | 0                   | 0                        | -8                          | -8                       |
| Average   | 0            | 0                | 0                      | 0              | 0                  | 0                    | 0                   | 0                        | -5                          | -5                       |