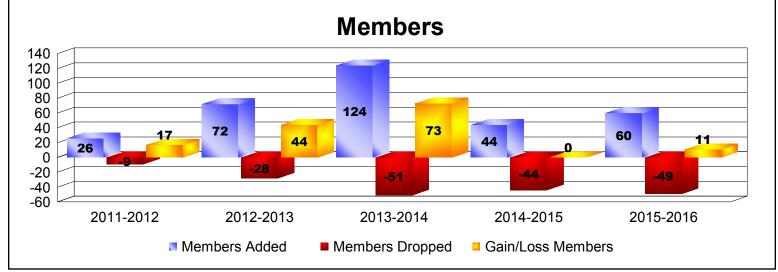

MBR0065 Page 1 of 6 9/15/2016 10:45:06AM

| Year      | New<br>Clubs | Dropped<br>Clubs | Gain/<br>Loss<br>Clubs | New<br>Members | Charter<br>Members | Reinstate<br>Members | Transfer<br>Members | Total<br>Member<br>Added | Total<br>Members<br>Dropped | Gain/<br>Loss<br>Members |
|-----------|--------------|------------------|------------------------|----------------|--------------------|----------------------|---------------------|--------------------------|-----------------------------|--------------------------|
| 2011-2012 | 0            | 0                | 0                      | 23             | 0                  | 3                    | 0                   | 26                       | -9                          | 17                       |
| 2012-2013 | 1            | 0                | 1                      | 41             | 30                 | 1                    | 0                   | 72                       | -28                         | 44                       |
| 2013-2014 | 3            | 0                | 3                      | 57             | 67                 | 0                    | 0                   | 124                      | -51                         | 73                       |
| 2014-2015 | 0            | 0                | 0                      | 40             | 0                  | 1                    | 3                   | 44                       | -44                         | 0                        |
| 2015-2016 | 0            | 0                | 0                      | 59             | 0                  | 0                    | 1                   | 60                       | -49                         | 11                       |
| Average   | 1            | 0                | 1                      | 44             | 19                 | 1                    | 1                   | 65                       | -36                         | 29                       |