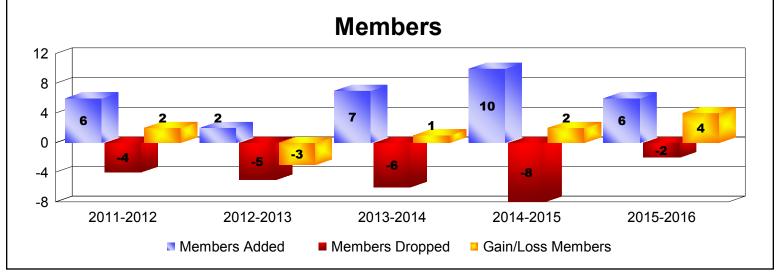

| Year      | New<br>Clubs | Dropped<br>Clubs | Gain/<br>Loss<br>Clubs | New<br>Members | Charter<br>Members | Reinstate<br>Members | Transfer<br>Members | Total<br>Member<br>Added | Total<br>Members<br>Dropped | Gain/<br>Loss<br>Members |
|-----------|--------------|------------------|------------------------|----------------|--------------------|----------------------|---------------------|--------------------------|-----------------------------|--------------------------|
| 2011-2012 | 0            | 0                | 0                      | 6              | 0                  | 0                    | 0                   | 6                        | -4                          | 2                        |
| 2012-2013 | 0            | 0                | 0                      | 2              | 0                  | 0                    | 0                   | 2                        | -5                          | -3                       |
| 2013-2014 | 0            | 0                | 0                      | 7              | 0                  | 0                    | 0                   | 7                        | -6                          | 1                        |
| 2014-2015 | 0            | 0                | 0                      | 9              | 0                  | 1                    | 0                   | 10                       | -8                          | 2                        |
| 2015-2016 | 0            | 0                | 0                      | 6              | 0                  | 0                    | 0                   | 6                        | -2                          | 4                        |
| Average   | 0            | 0                | 0                      | 6              | 0                  | 0                    | 0                   | 6                        | -5                          | 1                        |