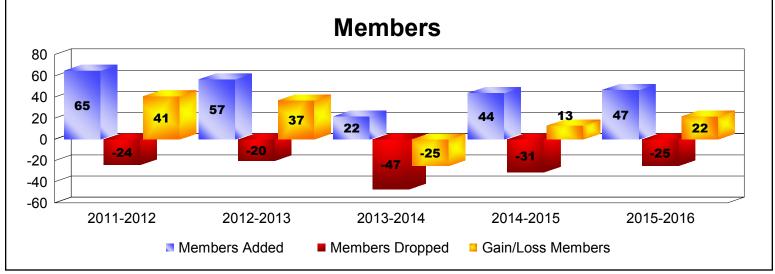

MBR0065 Page 5 of 6 9/15/2016 10:45:06AM

| Year      | New<br>Clubs | Dropped<br>Clubs | Gain/<br>Loss<br>Clubs | New<br>Members | Charter<br>Members | Reinstate<br>Members | Transfer<br>Members | Total<br>Member<br>Added | Total<br>Members<br>Dropped | Gain/<br>Loss<br>Members |
|-----------|--------------|------------------|------------------------|----------------|--------------------|----------------------|---------------------|--------------------------|-----------------------------|--------------------------|
| 2011-2012 | 2            | 0                | 2                      | 18             | 42                 | 1                    | 4                   | 65                       | -24                         | 41                       |
| 2012-2013 | 1            | 0                | 1                      | 33             | 23                 | 0                    | 1                   | 57                       | -20                         | 37                       |
| 2013-2014 | 0            | 0                | 0                      | 21             | 0                  | 0                    | 1                   | 22                       | -47                         | -25                      |
| 2014-2015 | 1            | 0                | 1                      | 20             | 24                 | 0                    | 0                   | 44                       | -31                         | 13                       |
| 2015-2016 | 1            | 0                | 1                      | 26             | 21                 | 0                    | 0                   | 47                       | -25                         | 22                       |
| Average   | 1            | 0                | 1                      | 24             | 22                 | 0                    | 1                   | 47                       | -29                         | 18                       |