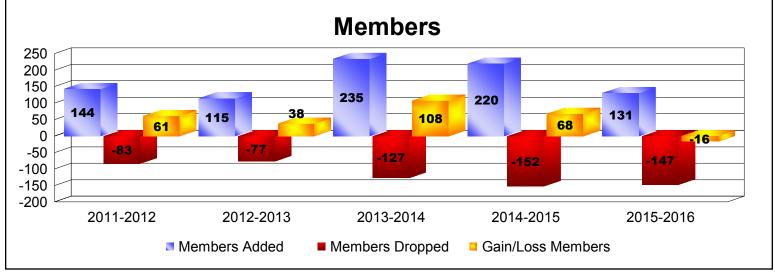

MBR0065 Page 4 of 6 9/15/2016 10:45:06AM

| Year      | New<br>Clubs | Dropped<br>Clubs | Gain/<br>Loss<br>Clubs | New<br>Members | Charter<br>Members | Reinstate<br>Members | Transfer<br>Members | Total<br>Member<br>Added | Total<br>Members<br>Dropped | Gain/<br>Loss<br>Members |
|-----------|--------------|------------------|------------------------|----------------|--------------------|----------------------|---------------------|--------------------------|-----------------------------|--------------------------|
| 2011-2012 | 2            | 0                | 2                      | 90             | 47                 | 0                    | 7                   | 144                      | -83                         | 61                       |
| 2012-2013 | 1            | 0                | 1                      | 82             | 30                 | 1                    | 2                   | 115                      | -77                         | 38                       |
| 2013-2014 | 3            | 0                | 3                      | 167            | 61                 | 1                    | 6                   | 235                      | -127                        | 108                      |
| 2014-2015 | 3            | 0                | 3                      | 137            | 73                 | 2                    | 8                   | 220                      | -152                        | 68                       |
| 2015-2016 | 0            | 0                | 0                      | 122            | 0                  | 3                    | 6                   | 131                      | -147                        | -16                      |
| Average   | 2            | 0                | 2                      | 120            | 42                 | 1                    | 6                   | 169                      | -117                        | 52                       |