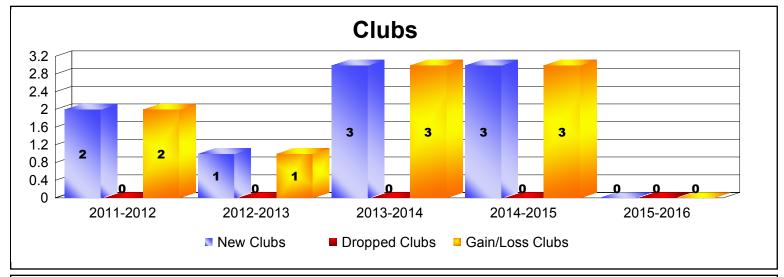

MBR0065 Page 4 of 6 9/15/2016 10:45:06AM

| Year      | New<br>Clubs | Dropped<br>Clubs | Gain/<br>Loss<br>Clubs | New<br>Members | Charter<br>Members | Reinstate<br>Members | Transfer<br>Members | Total<br>Member<br>Added | Total<br>Members<br>Dropped | Gain/<br>Loss<br>Members |
|-----------|--------------|------------------|------------------------|----------------|--------------------|----------------------|---------------------|--------------------------|-----------------------------|--------------------------|
| 2011-2012 | 2            | 0                | 2                      | 90             | 47                 | 0                    | 7                   | 144                      | -83                         | 61                       |
| 2012-2013 | 1            | 0                | 1                      | 82             | 30                 | 1                    | 2                   | 115                      | -77                         | 38                       |
| 2013-2014 | 3            | 0                | 3                      | 167            | 61                 | 1                    | 6                   | 235                      | -127                        | 108                      |
| 2014-2015 | 3            | 0                | 3                      | 137            | 73                 | 2                    | 8                   | 220                      | -152                        | 68                       |
| 2015-2016 | 0            | 0                | 0                      | 122            | 0                  | 3                    | 6                   | 131                      | -147                        | -16                      |
| Average   | 2            | 0                | 2                      | 120            | 42                 | 1                    | 6                   | 169                      | -117                        | 52                       |