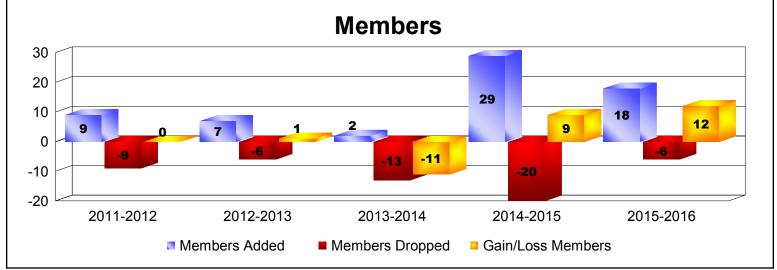

MBR0065 Page 2 of 6 9/15/2016 10:45:06AM

| Year      | New<br>Clubs | Dropped<br>Clubs | Gain/<br>Loss<br>Clubs | New<br>Members | Charter<br>Members | Reinstate<br>Members | Transfer<br>Members | Total<br>Member<br>Added | Total<br>Members<br>Dropped | Gain/<br>Loss<br>Members |
|-----------|--------------|------------------|------------------------|----------------|--------------------|----------------------|---------------------|--------------------------|-----------------------------|--------------------------|
| 2011-2012 | 0            | 0                | 0                      | 8              | 0                  | 0                    | 1                   | 9                        | -9                          | 0                        |
| 2012-2013 | 0            | 0                | 0                      | 7              | 0                  | 0                    | 0                   | 7                        | -6                          | 1                        |
| 2013-2014 | 0            | 0                | 0                      | 1              | 0                  | 0                    | 1                   | 2                        | -13                         | -11                      |
| 2014-2015 | 1            | 0                | 1                      | 4              | 20                 | 5                    | 0                   | 29                       | -20                         | 9                        |
| 2015-2016 | 0            | 0                | 0                      | 18             | 0                  | 0                    | 0                   | 18                       | -6                          | 12                       |
| Average   | 0            | 0                | 0                      | 8              | 4                  | 1                    | 0                   | 13                       | -11                         | 2                        |