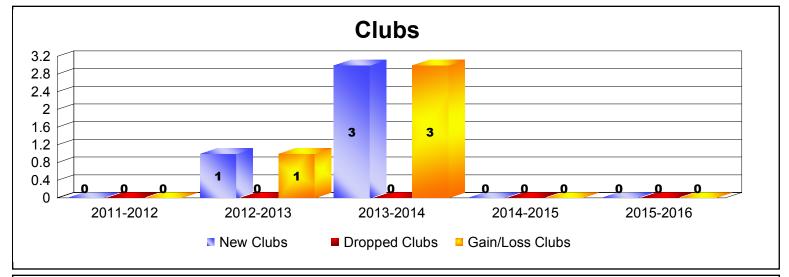

MBR0065 Page 1 of 6 9/15/2016 10:45:06AM

| Year      | New<br>Clubs | Dropped<br>Clubs | Gain/<br>Loss<br>Clubs | New<br>Members | Charter<br>Members | Reinstate<br>Members | Transfer<br>Members | Total<br>Member<br>Added | Total<br>Members<br>Dropped | Gain/<br>Loss<br>Members |
|-----------|--------------|------------------|------------------------|----------------|--------------------|----------------------|---------------------|--------------------------|-----------------------------|--------------------------|
| 2011-2012 | 0            | 0                | 0                      | 23             | 0                  | 3                    | 0                   | 26                       | -9                          | 17                       |
| 2012-2013 | 1            | 0                | 1                      | 41             | 30                 | 1                    | 0                   | 72                       | -28                         | 44                       |
| 2013-2014 | 3            | 0                | 3                      | 57             | 67                 | 0                    | 0                   | 124                      | -51                         | 73                       |
| 2014-2015 | 0            | 0                | 0                      | 40             | 0                  | 1                    | 3                   | 44                       | -44                         | 0                        |
| 2015-2016 | 0            | 0                | 0                      | 59             | 0                  | 0                    | 1                   | 60                       | -49                         | 11                       |
| Average   | 1            | 0                | 1                      | 44             | 19                 | 1                    | 1                   | 65                       | -36                         | 29                       |