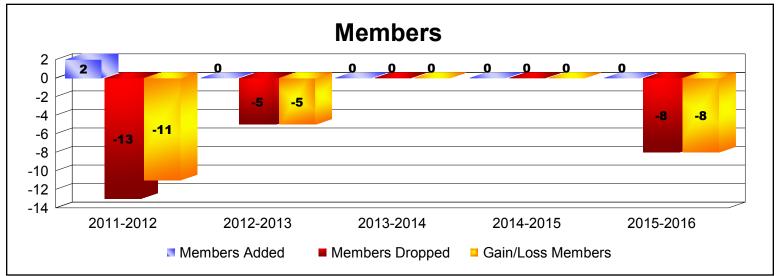

| Year      | New<br>Clubs | Dropped<br>Clubs | Gain/<br>Loss<br>Clubs | New<br>Members | Charter<br>Members | Reinstate<br>Members | Transfer<br>Members | Total<br>Member<br>Added | Total<br>Members<br>Dropped | Gain/<br>Loss<br>Members |
|-----------|--------------|------------------|------------------------|----------------|--------------------|----------------------|---------------------|--------------------------|-----------------------------|--------------------------|
| 2011-2012 | 0            | 0                | 0                      | 2              | 0                  | 0                    | 0                   | 2                        | -13                         | -11                      |
| 2012-2013 | 0            | 0                | 0                      | 0              | 0                  | 0                    | 0                   | 0                        | -5                          | -5                       |
| 2013-2014 | 0            | 0                | 0                      | 0              | 0                  | 0                    | 0                   | 0                        | 0                           | 0                        |
| 2014-2015 | 0            | 0                | 0                      | 0              | 0                  | 0                    | 0                   | 0                        | 0                           | 0                        |
| 2015-2016 | 0            | -1               | -1                     | 0              | 0                  | 0                    | 0                   | 0                        | -8                          | -8                       |
| Average   | 0            | 0                | 0                      | 0              | 0                  | 0                    | 0                   | 0                        | -5                          | -5                       |